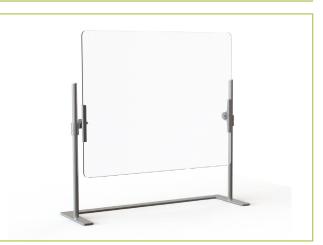

# **STANDARD SPECIFICATIONS**

BSI-PA

- □ 1" Round Brushed Stainless #4 Posts
- 1/4" Plexiglass
- DECO-900 Bracket
- 🗆 12" Base
- 🔲 36" Max Height

# BSI-PA

Portable Adjustable Plexiglass Food Shield