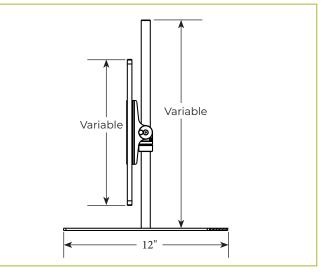

# **STANDARD SPECIFICATIONS**

BSI-PA

- □ 1" Round Brushed Stainless #4 Posts
- 1/4" Plexiglass
- DECO-900 Bracket
- 🗆 12" Base
- 🔲 36" Max Height